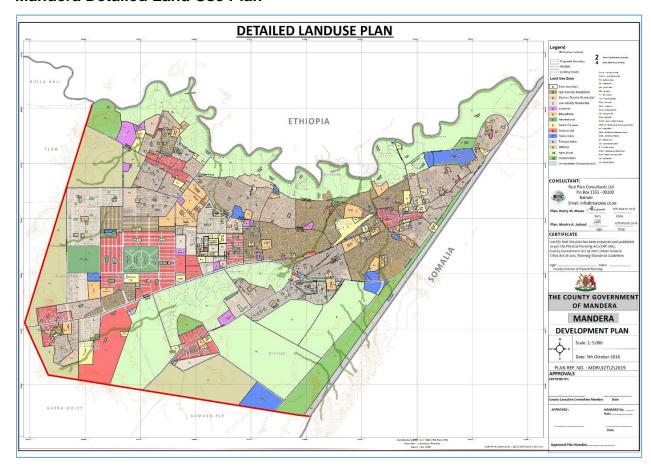

#### **Mandera Detailed Land Use Plan**

The Planning Area is geographically positioned around 3°55′34″N, 41°50′46″E and covers Mandera Town and its environs. Its boundary is marked by Neboi–Jirma axis, River Daua, Koromey and Bokolo-Banyole axis to the North West, North, West and South East respectively and it measures approximately 133.09 Km². Arithmetically, the size (133.09Km²) of the Planning area represents 0.5% of the total County area which is 25,798 Km² and it (Planning Area) traverses 14 sub-locations which include Bulla Township, Border Point 1, Bulla Power, Bulla Jamuhuria, Bulla Central, Bulla Mpya, Bulla Barwaqo, Bulla Shaf-Shefy, Garbaqoley, Kamor-Ele, Kamor, Bulla Nguvu, Neboi and Bokolow.