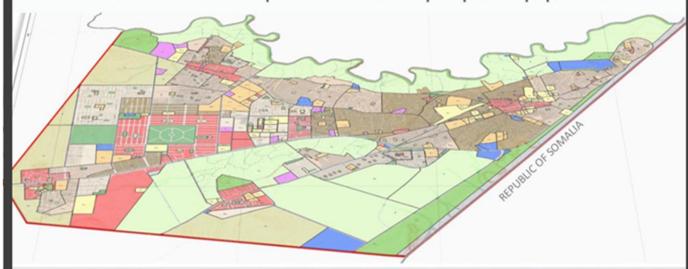

The Planning Area is geographically positioned around 3°55′34″N, 41°50′46″E and covers Mandera Town and its environs. Its boundary is marked by Neboi–Jirma axis, River Daua, Koromey and Bokolo-Banyole axis to the North West, North, West and South East respectively and it measures approximately 133.09 Km². Arithmetically, the size (133.09Km²) of the Planning area represents 0.5% of the total County area which is 25,798 Km² and it (Planning Area) traverses 14 sub-locations which include Bulla Township, Border Point 1, Bulla Power, Bulla Jamuhuria, Bulla Central, Bulla Mpya, Bulla Barwaqo, Bulla Shaf-Shefy, Garbaqoley, Kamor-Ele, Kamor, Bulla Nguvu, Neboi and Bokolow.

#### **Mandera Detailed Land Use Plan**