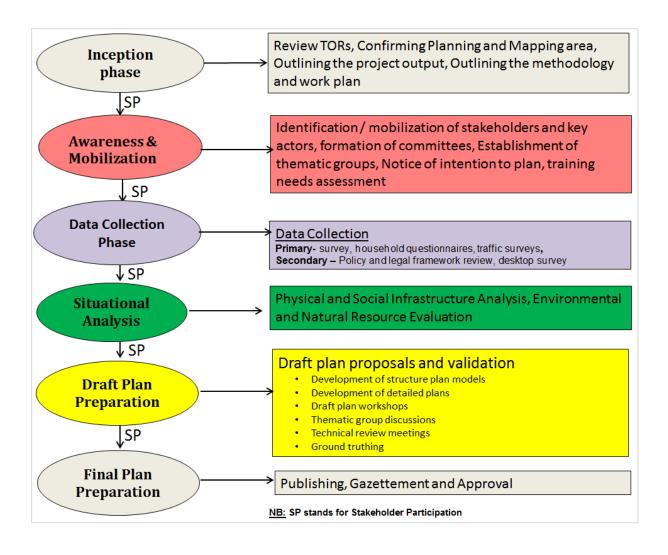

Intention to plan was published in both the standard Newspaper and Taifa Leo Newspaper. To achieve the desired outputs, the project was executed in 5 important phases which included: awareness and Mobilization, Data Collection, Situational Analysis Phase, draft Plan and the Final Plan Preparation. The stakeholders fully participated in each and every Phase through organized stakeholder workshops, technical meetings and other public participation platforms. iv Following this process, it was established that planning for Mandera Town and its environs required critical focus on its opportunities and competitiveness as well as her challenges been a Border own located along the Kenya –Somalia Border. The outputs of the Integrated Strategic Urban Planning process were multifaceted and include Digital Maps, Structure Plan, Action Area Plans, Detailed Area Plans, Capital Investment Plan (CIP), and sector plans. The Sector Plans comprised of Transportation Plan, Environment Management Plan, Culture and Heritage Conservation Plan and Disaster Management Plan. Besides these, other project outputs were the formulation of various Planning Policies and regulations.

The process was meticulously followed to ensure that the plan meets and does not compromise the interest of the entire community within and around the planning boundary. The planning process is summarized in the diagram below.